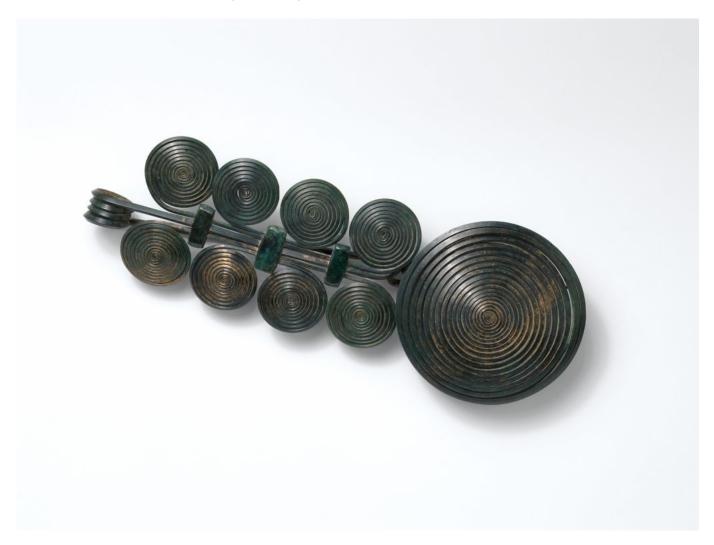

## Andrea Glimcher, Hyphen

"I was drawn to the jewelry from the Bronze Age. The expert handling of the copper alloy combined with such a simple and effective design is a great and appealing marriage of material and skill. There is something so beautiful about what people choose to adorn themselves with —for some it's decoration, for others it's ritual. It's fascinating to read these signs and symbols throughout history."